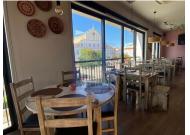

## Restaurant in the center of Portimão

Restaurant in the heart of Portimão, located next to the 'Rua das Lojas' and the Alameda park. 4-storey commercial building, modern and built from scratch. Excellent service to customers, with excellent tasteful decoration in a contemporary style and typical references of the Portuguese style in every detail. The basement has a service kitchen, pantry, warehouse, staff changing room and guest bathrooms. The entrance from the ground floor leads to the first dining room, fully equipped kitchen and service elevator to all floors. The upper floor has a service desk, a second dining room and a staircase leading to the terrace. The terrace offers a magnificent panoramic view over the city and the Alameda park. With a gross area of 232 m², the property has 4 floors and was built in 2009.

## **Property Features**

- · Dishwashing machine
- Equipped kitchen
- Terrace
- Built year: 2009
- Basement
- · Views: City view
- Electric shutters
- Energetic certification: E
- Balcony

- · Air conditioning
- Proximity: Restaurants, City, Pharmacy, Public Transport, Playground
- Furnished
- Floors: 4
- Storage / utility room
- · Double glazing
- Security door
- Solar orientation: North, West
- · Orientation: Exterior