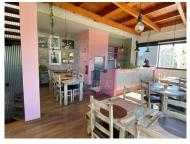

## Restaurant in the center of Portimão

Restaurant in the heart of Portimão, located next to the 'Rua das Lojas' and the Alameda park. 4-storey commercial building, modern and built from scratch. Excellent service to customers, with excellent tasteful decoration in a contemporary style and typical references of the Portuguese style in every detail. The basement has a service kitchen, pantry, warehouse, staff changing room and guest bathrooms. The entrance from the ground floor leads to the first dining room, fully equipped kitchen and service elevator to all floors. The upper floor has a service desk, a second dining room and a staircase leading to the terrace. The terrace offers a magnificent panoramic view over the city and the Alameda park. With a gross area of 232 m², the property has 4 floors and was built in 2009.

## **Property Features**

- · Dishwashing machine
- Equipped kitchen
- Terrace
- Built year: 2009
- Basement
- · Views: City view
- Electric shutters
- Energetic certification: E
- Balcony

- · Air conditioning
- Proximity: Restaurants, City, Pharmacy, Public Transport, Playground
- Furnished
- Floors: 4
- Storage / utility room
- · Double glazing
- Security door
- Solar orientation: North, West
- · Orientation: Exterior