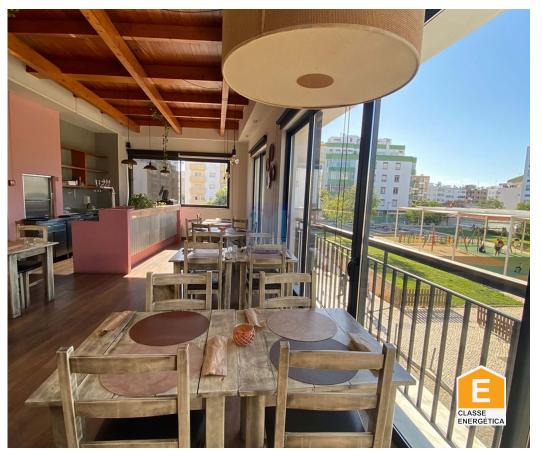

## Restaurant in the center of Portimão

Restaurant in the heart of Portimão, located next to the 'Rua das Lojas' and the Alameda park. 4-storey commercial building, modern and built from scratch. Excellent service to customers, with excellent tasteful decoration in a contemporary style and typical references of the Portuguese style in every detail. The basement has a service kitchen, pantry, warehouse, staff changing room and guest bathrooms. The entrance from the ground floor leads to the first dining room, fully equipped kitchen and service elevator to all floors. The upper floor has a service desk, a second dining room and a staircase leading to the terrace. The terrace offers a magnificent panoramic view over the city and the Alameda park. With a gross area of 232 m², the property has 4 floors and was built in 2009.

## **Property Features**

- · Dishwashing machine
- Equipped kitchen
- Terrace
- Built year: 2009
- Basement
- · Views: City view
- Electric shutters
- Energetic certification: E
- Balcony

- · Air conditioning
- Proximity: Restaurants, City, Pharmacy, Public Transport, Playground
- Furnished
- Floors: 4
- Storage / utility room
- · Double glazing
- Security door
- Solar orientation: North, West
- · Orientation: Exterior