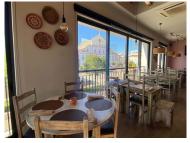

## Restaurant in the center of Portimão

Restaurant in the heart of Portimão, located next to the 'Rua das Lojas' and the Alameda park. 4-storey commercial building, modern and built from scratch. Excellent service to customers, with excellent tasteful decoration in a contemporary style and typical references of the Portuguese style in every detail. The basement has a service kitchen, pantry, warehouse, staff changing room and guest bathrooms. The entrance from the ground floor leads to the first dining room, fully equipped kitchen and service elevator to all floors. The upper floor has a service desk, a second dining room and a staircase leading to the terrace. The terrace offers a magnificent panoramic view over the city and the Alameda park. With a gross area of 232 m², the property has 4 floors and was built in 2009.

## **Property Features**

- · Dishwashing machine
- Equipped kitchen
- Terrace
- Built year: 2009
- Basement
- · Views: City view
- Electric shutters
- Energetic certification: E
- Balcony

- · Air conditioning
- Proximity: Restaurants, City, Pharmacy, Public Transport, Playground
- Furnished
- Floors: 4
- Storage / utility room
- · Double glazing
- Security door
- Solar orientation: North, West
- · Orientation: Exterior