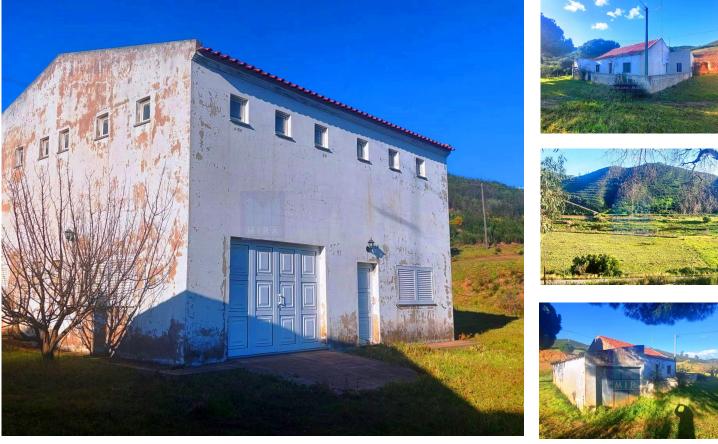

## Farm near the Odelouca dam

Lovely farmhouse for sale! This unique 14.3 ha property is located in the Alferce area, just 15 minutes from Portimão and the motorway. With a privileged location near the Odelouca dam and crossed by the stream, this farm offers a breathtaking view over the valley and the stream. With tarmac access, this property has a 2 bedroom house with 117 m2, a warehouse with 100 m2 and a ruined house with 190 m2. In addition, it also has another ruin of 60 m2. With good quality soil and water from a well and 2 springs, this farm offers the possibility of various types of crops. With a gross floor area of 135 m2 and a floor area of 117 m2, this property also has 2 bedrooms and 1 bathroom. Don't miss the opportunity to acquire this charming farmhouse!

## **Property Features**

- Garage
- Drive way
- Parking space

- Built year: 1951
- Views: Countryside views
- Well

**Bartolomeu Mira** 

mira.algarve@gmail.com

T +351 968075501 <sup>2</sup> · T +351 282441351 <sup>1</sup> · E mira.algarve@gmail.com Silves - Vale da Lama - Casa do Canal - 8300-052Silves AMI 17664