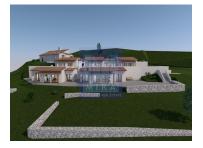

## Agro-tourist project of 5 houses with types 2 x T2 and 3 x T1 + (main house) located on a plot of 4560m2.

Agro-tourist project of 5 houses with types 2 x T2 and 3 x T1 + (main house) located on a plot of 4560m2. The project design follows the topology of the land, developing the construction along the slope, improving its involvement in the landscape.