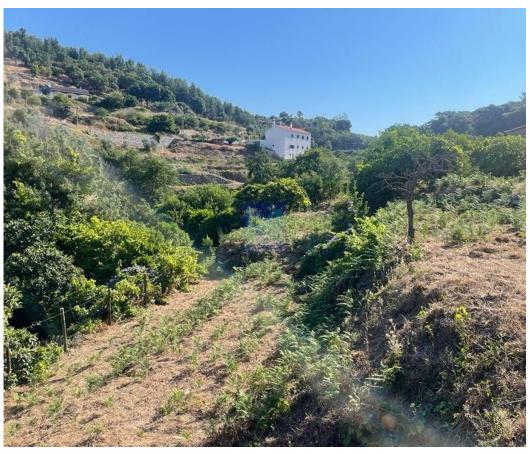

Typical small farm, very well located, on the site of Quinta da Baticova, close to Caldas de Monchique, just 2 km from the center of Monchique and 20 minutes from the sea.

House built in stone before 1951, the Quintinha has 2 water mines, 2 tanks, close to the river, the land has several fruit trees, excellent quality soil for any cultivation.

## Agro-tourist project of 5 houses with types 2 x T2 and 3 x T1 + (main house) located on a plot of 4560m2.

Agro-tourist project of 5 houses with types 2 x T2 and 3 x T1 + (main house) located on a plot of 4560m2. The project design follows the topology of the land, developing the construction along the slope, improving its involvement in the landscape.