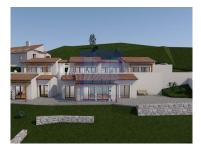

## Agro-tourist project of 5 houses with types 2 x T2 and 3 x T1 + (main house) located on a plot of 4560m2.

Agro-tourist project of 5 houses with types 2 x T2 and 3 x T1 + (main house) located on a plot of 4560m2. The project design follows the topology of the land, developing the construction along the slope, improving its involvement in the landscape.