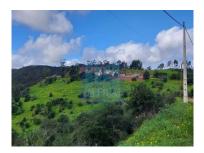

## Farm with 12 ha in Silves with river view

Farm in Silves with beautiful panoramic views over the mountains and the Arade river in the landscape. Farm with housing to demolish and design new housing, plus an existing ruin on the land. Located in the Odelouca area, it offers a lot of privacy and tranquility. The terrain is mountainous, but there are moderate parts of arable land. There is water in a catchment a few meters away and there is still the possibility of drilling an artesian well. The distance to the beach is 25 minutes and the city of Silves is 12 minutes away. The property has 358 m² of gross area, 88 m² of which is real estate. Solar and south orientation. Lot with 119,152.00 m².