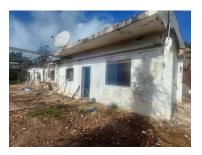

## Farm with 12 ha in Silves with river view

Farm in Silves with beautiful panoramic views over the mountains and the Arade river in the landscape. Farm with housing to demolish and design new housing, plus an existing ruin on the land. Located in the Odelouca area, it offers a lot of privacy and tranquility. The terrain is mountainous, but there are moderate parts of arable land. There is water in a catchment a few meters away and there is still the possibility of drilling an artesian well. The distance to the beach is 25 minutes and the city of Silves is 12 minutes away. The property has 358 m² of gross area, 88 m² of which is real estate. Solar and south orientation. Lot with 119,152.00 m².

## **Property Features**

• Built year: 1951 • Floors: 1

• Views: Countryside views, Mountain views, River view • Well

• Solar orientation: South • Orientation: Exterior

**Bartolomeu Mira** 

mira.algarve@gmail.com