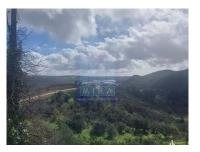

## Farm with 12 ha in Silves with river view

Farm in Silves with beautiful panoramic views over the mountains and the Arade river in the landscape. Farm with housing to demolish and design new housing, plus an existing ruin on the land. Located in the Odelouca area, it offers a lot of privacy and tranquility. The terrain is mountainous, but there are moderate parts of arable land. There is water in a catchment a few meters away and there is still the possibility of drilling an artesian well. The distance to the beach is 25 minutes and the city of Silves is 12 minutes away. The property has 358 m² of gross area, 88 m² of which is real estate. Solar and south orientation. Lot with 119,152.00 m².