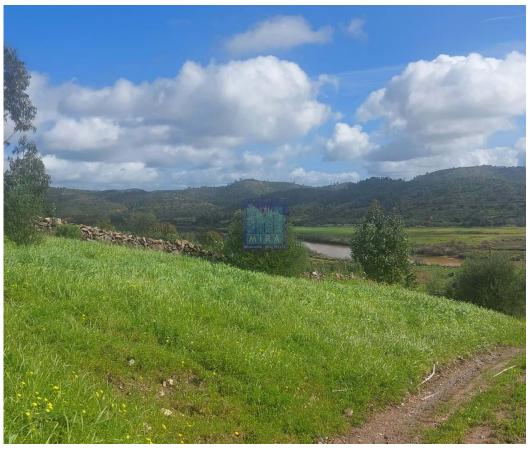

## Farm with 12 ha in Silves with river view

Farm in Silves with beautiful panoramic views over the mountains and the Arade river in the landscape. Farm with housing to demolish and design new housing, plus an existing ruin on the land. Located in the Odelouca area, it offers a lot of privacy and tranquility. The terrain is mountainous, but there are moderate parts of arable land. There is water in a catchment a few meters away and there is still the possibility of drilling an artesian well. The distance to the beach is 25 minutes and the city of Silves is 12 minutes away. The property has 358 m² of gross area, 88 m² of which is real estate. Solar and south orientation. Lot with 119,152.00 m².