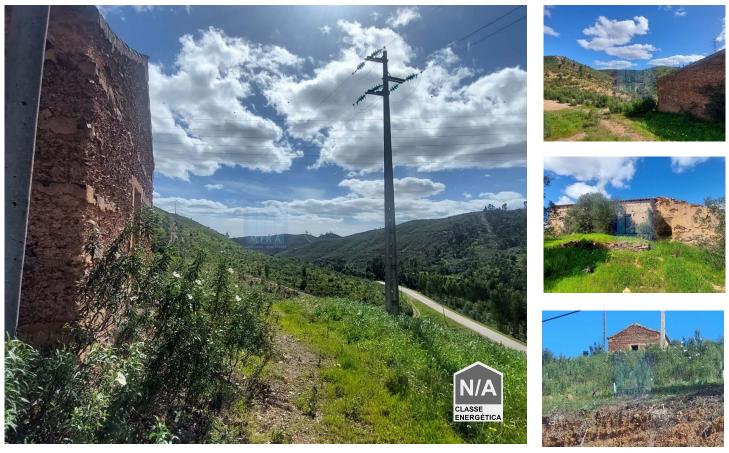

## Farm in Silves with several ruins in 21ha

Charming farm in Silves, with great access and a privileged location just 5 minutes from the city. This unique property stands out for its front with the stream, water well and land reforested with strawberry trees, orange trees and cork oaks. In addition, it has several ruins that add a special charm to the environment.

With a gross area of 320 m<sup>2</sup> and 32 m<sup>2</sup>, this farm has 2 bedrooms, 1 bathroom and was built in 1951. The south orientation provides excellent sun exposure. With a plot of 213,060 m<sup>2</sup>, one of the ruins is located on a high point and is ideal for those looking for tranquility and contact with nature. Don't miss this unique opportunity to acquire a piece of paradise in Silves!