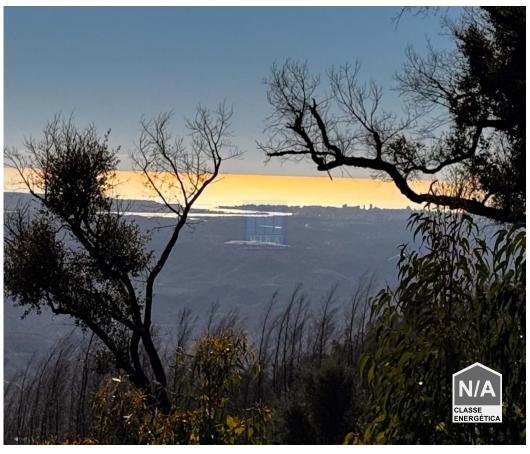

## Refúgio na montanha: Quinta com 9,7 hectares na Serra da Picota em Monchique, com vista mar.

Discover a unique mountain retreat, an excellent investment opportunity in Portugal. This mixed land, located in the charming Serra de Monchique in Picota, offers 9.7 hectares of pure natural beauty. With stunning panoramic views stretching from the mountains to the sea, this is the ideal place to create your dream home. The terraced plot is adorned with a variety of trees and features two water springs and a stream, providing a serene and self-sufficient environment.

The property includes a house to be restored measuring 110 m², offering the possibility of renovation or expansion. With a buildable surface of 110,000 m², this developable land allows the construction of a single-family building, making it a unique opportunity to own a piece of paradise. Easy access by road and located just 5 km from the nearest urban center, this land combines the tranquility of nature