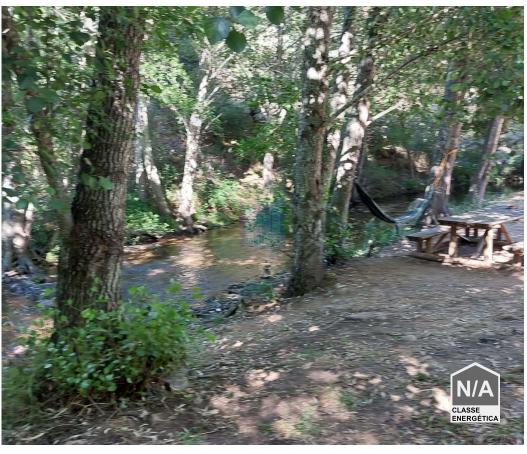

## **Alferce - Farmhouse**

Bedrooms

170 000 €

(EUR €)

Farm with 23ha, next to the Monchique stream in Fonte Santa Alferce and a house to recover, near the Odelouca Dam this magnificent property has wonderful views of the mountains. The thermal waters of Fonte Santa are known for the history of their thermal waters and in the treatment of rheumatism, dermatosis and liver diseases.

This place has a picnic area at its end and next to the Ribeira de Monchique with pegs and small natural pools in its bed.

The ruined house has an area of 108 m2 and can be increased in its reconstruction, it is located in the flattest area of the land which has a total area of 23 hectares (234,500 m2) with incredible landscapes. It is located 25 minutes from Portimão, Monchique and the motorway and also 15 minutes from Alferce.