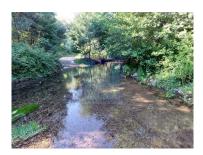

This place has a picnic area at its end and next to the Ribeira de Monchique with pegs and small natural pools in its bed.

The ruined house has an area of 108 m2 and can be increased in its reconstruction, it is located in the flattest area of the land which has a total area of 23 hectares (234,500 m2) with incredible landscapes. It is located 25 minutes from Portimão, Monchique and the motorway and also 15 minutes from Alferce.