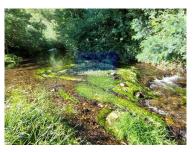

This place has a picnic area at its end and next to the Ribeira de Monchique with pegs and small natural pools in its bed.

The ruined house has an area of 108 m2 and can be increased in its reconstruction, it is located in the flattest area of the land which has a total area of 23 hectares (234,500 m2) with incredible landscapes. It is located 25 minutes from Portimão, Monchique and the motorway and also 15 minutes from Alferce.