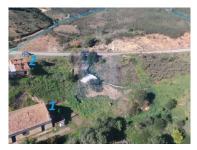

## Farm with 2 houses, next to the Odelouca river

Farm with 5.2 hectares located next to the Odelouca stream, a true haven of tranquility. This wonderful property has two houses: the first with 173 m2 and six rooms, and the second with 110 m2 and four rooms, perfect for receiving 2 families and or friends. The land has several fruit trees and makes ends with the stream, providing a relaxing landscape.

With good access on a tarmac road, this farm is located in the area of the Odelouca Dam, just 15

minutes from the picturesque Alferce and 20 minutes from the lively city of Portimão and the highway, ensuring convenience and proximity to the main points of interest in the region.