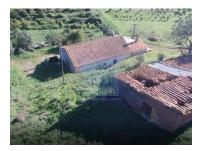

## Farm with 2 houses, next to the Odelouca river

Farm with 5.2 hectares located next to the Odelouca stream, a true haven of tranquility. This wonderful property has two houses: the first with 173 m2 and six rooms, and the second with 110 m2 and four rooms, perfect for receiving 2 families and or friends. The land has several fruit trees and makes ends with the stream, providing a relaxing landscape.

With a total of 283 m<sup>2</sup> usable, this property has 6 bedrooms, 2 bathrooms and was built in 1951, maintaining all the charm of the typical Algarve country house. The south orientation allows you to

## **Property Features**

· Proximity: Mountain

Terrace

· Wine cellar

• Energetic certification: Exempt

· Orientation: Interior

Garden

• Built year: 1951