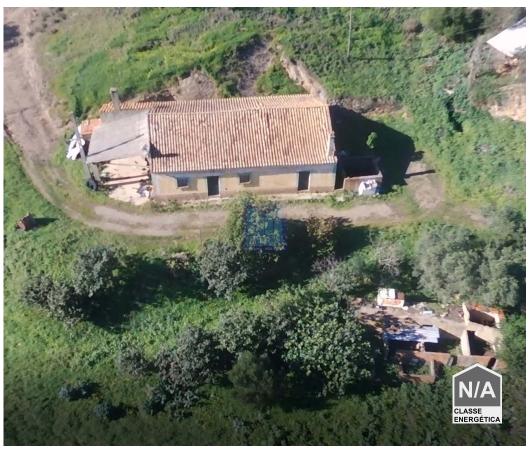

## Farm with 2 houses, next to the Odelouca river

Farm with 5.2 hectares located next to the Odelouca stream, a true haven of tranquility. This wonderful property has two houses: the first with 173 m2 and six rooms, and the second with 110 m2 and four rooms, perfect for receiving 2 families and or friends. The land has several fruit trees and makes ends with the stream, providing a relaxing landscape.

With a total of 283 m<sup>2</sup> usable, this property has 6 bedrooms, 2 bathrooms and was built in 1951, maintaining all the charm of the typical Algarve country house. The south orientation allows you to

## **Property Features**

· Proximity: Mountain

Terrace

· Wine cellar

• Energetic certification: Exempt

· Orientation: Interior

Garden

• Built year: 1951