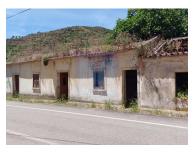

## House with 220 m2 old tavern

Are you looking for a house with a lot of potential? We have the ideal solution for you! This house to recover with 220 m2, is located next to the access road to Alferce, just 10 minutes from the motorway and 18 minutes from Portimão.

Although classified as housing, this former tavern and grocery store has a prime position, making it ideal for a restaurant. With a gross floor area of 220 m<sup>2</sup> and 217 m<sup>2</sup>, this house has plenty of space to be transformed into something unique and special.

With one bedroom and two bathrooms, this home is perfect for those looking for a rehabilitation project. Built in 1951, this house is ready to be transformed into a modern and welcoming space.

Don't miss out on this unique investment opportunity. Contact us now and schedule your visit!