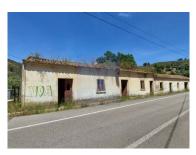

## House with 220 m2 old tavern

Are you looking for a house with a lot of potential? We have the ideal solution for you! This house to recover with 220 m2, is located next to the access road to Alferce, just 10 minutes from the motorway and 18 minutes from Portimão.

Although classified as housing, this former tavern and grocery store has a prime position, making it ideal for a restaurant. With a gross floor area of 220 m<sup>2</sup> and 217 m<sup>2</sup>, this house has plenty of space to be transformed into something unique and special.

With one bedroom and two bathrooms, this home is perfect for those looking for a rehabilitation project. Built in 1951, this house is ready to be transformed into a modern and welcoming space.

Don't miss out on this unique investment opportunity. Contact us now and schedule your visit!