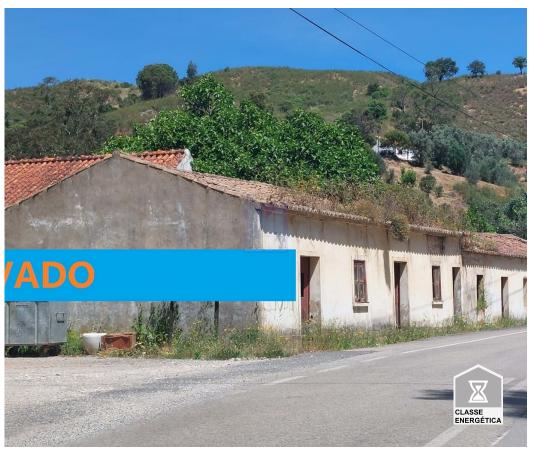

## House with 220 m2 old tavern

Are you looking for a house with a lot of potential? We have the ideal solution for you! This house to recover with 220 m2, is located next to the access road to Alferce, just 10 minutes from the motorway and 18 minutes from Portimão.

Although classified as housing, this former tavern and grocery store has a prime position, making it ideal for a restaurant. With a gross floor area of 220 m<sup>2</sup> and 217 m<sup>2</sup>, this house has plenty of space to be transformed into something unique and special.

With one bedroom and two bathrooms, this home is perfect for those looking for a rehabilitation project. Built in 1951, this house is ready to be transformed into a modern and welcoming space.

Don't miss out on this unique investment opportunity. Contact us now and schedule your visit!