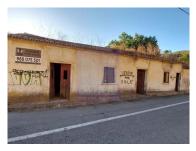

## House with 220 m2 old tavern

Are you looking for a house with a lot of potential? We have the ideal solution for you! This house to recover with 220 m2, is located next to the access road to Alferce, just 10 minutes from the motorway and 18 minutes from Portimão.

Although classified as housing, this former tavern and grocery store has a prime position, making it ideal for a restaurant. With a gross floor area of 220 m<sup>2</sup> and 217 m<sup>2</sup>, this house has plenty of space to be transformed into something unique and special.

With one bedroom and two bathrooms, this home is perfect for those looking for a rehabilitation project. Built in 1951, this house is ready to be transformed into a modern and welcoming space.

Don't miss out on this unique investment opportunity. Contact us now and schedule your visit!