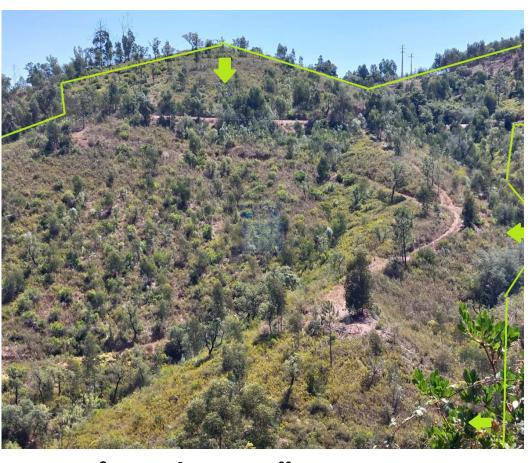

## 5.6 hectare farm with ruin, in Monchique - Barranco dos Pisões

\*\*Charming Estate in Monchique - Oasis of Tranquility and Natural Beauty\*\*

Discover this magnificent 5.6-hectare farmhouse situated in Monchique, just 3.5 km from the city centre. With tarmac accesses to the property, this estate offers a terraced sloping terrain, adorned with fruit trees and olive trees, providing an idyllic setting for those looking for a refuge in the middle of nature.

The property has a water mine and borders the stream, ensuring an abundance of water resources and a serene environment. The surrounding landscape is of unparalleled natural beauty, offering privacy and quiet, as well as fresh air and silence – perfect for those who want to escape the fast pace of urban life.