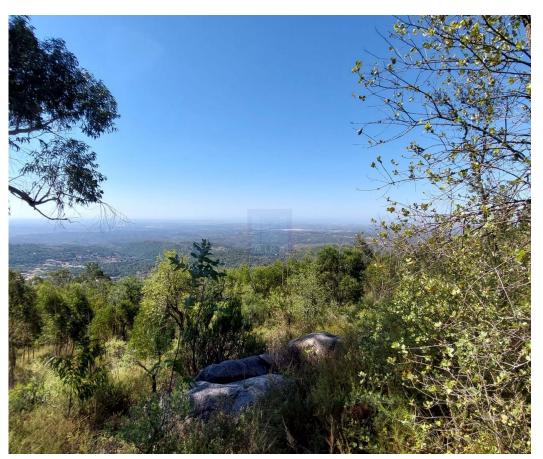

## Rustic plot with panoramic views near Foia in Monchique

Rustic plot with panoramic views near Foia in Monchique, good access by tarmac, plot on a steep slope overlooking the edge of the Algarve. 3.5 km from the city center.