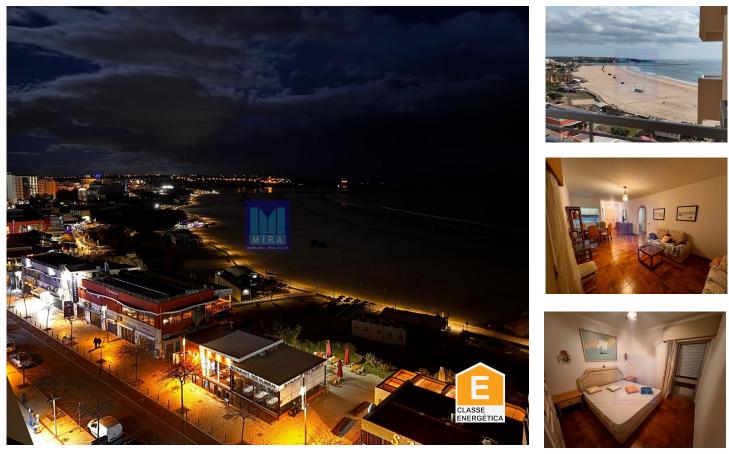

## Praia da Rocha sea view, 2 bedroom apartment with garage

Discover this exclusive apartment with a truly spectacular sea view! Located right on the beach, this property offers the perfect combination of comfort and convenience. With a T1+1 typology, it has a large living and dining room, ideal for convivial moments. American-style cuisine is ready to inspire your culinary skills. The two bedrooms have built-in wardrobes, providing space and organization.

The balcony offers a panoramic view of the sea, perfect for relaxing at the end of the day. The apartment also includes a parking space, ensuring security and convenience. With 69 m<sup>2</sup> of gross area and 63m<sup>2</sup> useful, this space is ideal for those looking for a cozy home. Built in 1989, it is in good condition and is accessible to people with reduced mobility. Located on the 8th floor with elevator, facing south, this apartment is the right choice for those who value the quality of life by the sea.

## **Property Features**

- Fitted wardrobes
- Proximity: Beach, Restaurants, City, Pharmacy, Public Transport
- Furnished
- Drive way
- Frontline property
- Main drainage
- Quiet Location
- Uninterrupted views
- Solar orientation: South
- Orientation: Exterior

- Thermoaccumulator
- Garage
- Built year: 1989
- Views: Sea views, Beach view, Marina view
- Lift
- Walking distance to beach
- Central location
- Energetic certification: E
- Balcony

**Bartolomeu Mira** 