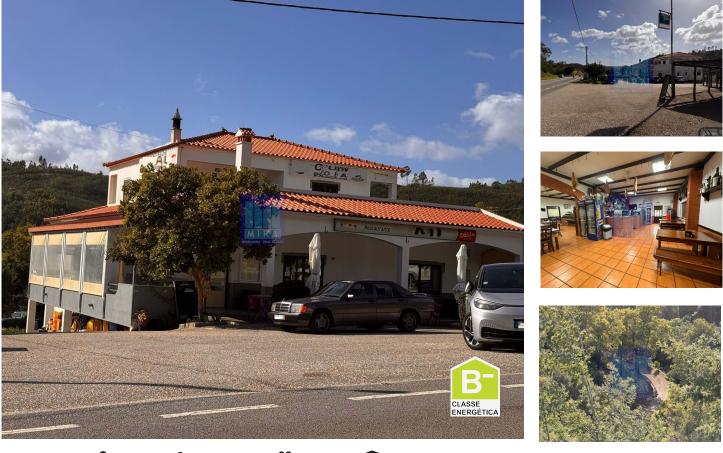

## Restaurant with 275 m2, car park, 2 bedroom apartment and garage on a plot of 6,240m2

Discover this unique commercial space, a typical restaurant in full operation, ready to be yours! Located next to the main road, it offers great access and a privileged location. With a gross area of 654 m<sup>2</sup> and a floor area of 300 m<sup>2</sup>, this property has two floors and four rooms, including a 2bedroom dwelling on the first floor with a large terrace. The capacity for 90 seats and the fully equipped kitchen with grill grill make it ideal for continuing the culinary tradition.

In addition to the restaurant, the space has a large covered terrace and glazed area that gives it plenty of natural light, bathrooms for customers and employees, heating with fireplace and air conditioning. The car park guarantees convenience for customers and employees. The 6240 m<sup>2</sup> plot includes a vegetable garden, fruit trees and a cistern for water storage, providing a

natural and sustainable environment.

Three sheds/rural buildings serve as a warehouse and garage, offering versatility for various uses. Bordering a waterbed, this space is a true haven of tranquility. Don't miss out on this unique opportunity to acquire a thriving business in an enchanting setting!

## **Property Features**

- Heating
- Proximity: Open field, Public Transport
- Garage
- Built year: 2003
- Drive way
- Basement
- Views: Countryside views
- Quiet Location
- Barbecue
- Energetic certification: B-
- Mains water