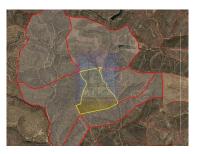

## Rustic land near the Autódromo do Algarve area

Land located in the area of Pereira - Vale da Égua, near the Algarve racetrack. With an area of about 10.5 ha, it has an annual income of about €10,000 due to the reforestation it has been targeted.

Access by dirt road of about 1 km.