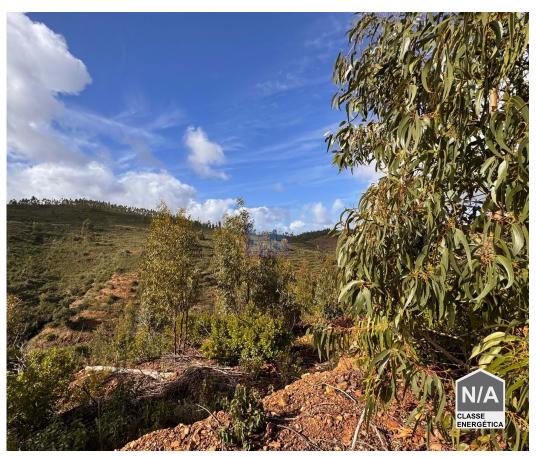

## Rustic land near the Autódromo do Algarve area

Land located in the area of Pereira - Vale da Égua, near the Algarve racetrack. With an area of about 10.5 ha, it has an annual income of about €10,000 due to the reforestation it has been targeted.

## **Property Features**

· Views: Countryside views

• Energetic certification: Exempt