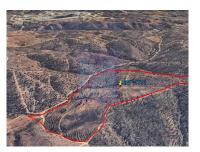

## Rustic land near the Autódromo do Algarve area

Land located in the area of Pereira - Vale da Égua, near the Algarve racetrack. With an area of about 10.5 ha, it has an annual income of about €10,000 due to the reforestation it has been targeted.

Access by dirt road of about 1 km.